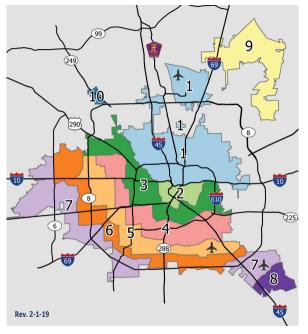

#### GEORGE BUSH INTERCONTINENTAL AIRPORT (IAH) — ZONE RATES

|     | ZONE | VICINITY                                                          | DAYTIME RATE<br>6 a.m. — 8 p.m. | NIGHTTIME RATE<br>8 p.m. — 6 a.m. |
|-----|------|-------------------------------------------------------------------|---------------------------------|-----------------------------------|
|     | 1    | NORTH HOUSTON, 610 NORTH                                          | \$47.68                         | \$48.68                           |
|     | 2    | DOWNTOWN, CENTRAL BUSINESS DISTRICT                               | \$55.64                         | \$56.64                           |
| /   | 3    | GALLERIA, GREENWAY PLAZA, MEDICAL<br>CENTER, MEMORIAL, RIVER OAKS | \$63.54                         | \$64.54                           |
| _   | 4    | ASTRODOME / NRG PARK                                              | \$68.85                         | \$69.85                           |
|     | 5    | WILLIAM P. HOBBY AIRPORT                                          | \$77.32                         | \$78.32                           |
| 25) | 6    | WEST MEMORIAL, BEAR CREEK                                         | \$85.80                         | \$86.80                           |
|     | 7    | ELLINGTON AIRPORT, WESTSIDE                                       | \$92.72                         | \$93.72                           |
|     | 8    | NASA, SPACE CENTER HOUSTON                                        | \$110.71                        | \$111.71                          |
|     | 9    | KINGWOOD                                                          | \$36.04                         | \$37.04                           |
|     | 10   | WILLOWBROOK                                                       | \$43.42                         | \$44.42                           |